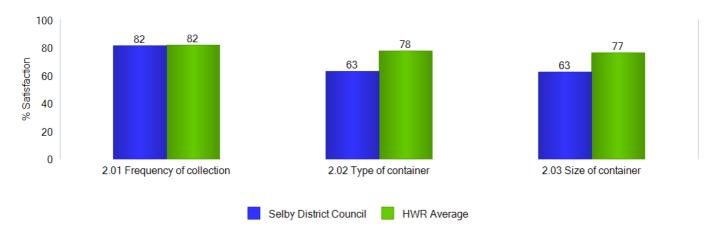

#### COMPARISON WITH HWR AVERAGE

This graph shows Selby District Council satisfaction scores for Recycling Collection compared with the HWR Survey Average scores