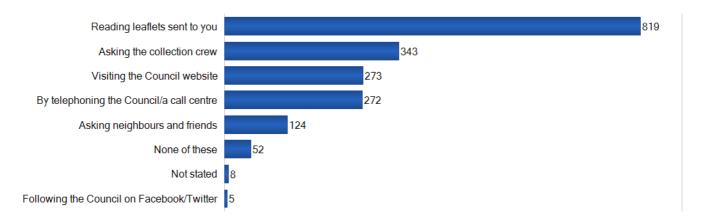

#### 8. Information on Collection

Q12 Which, if any, of these methods have you ever used to find out about collection of waste/recycling from your home?

This graph shows a breakdown of the Selby District Council responses on methods used to find out about collection of waste /recycling from the home