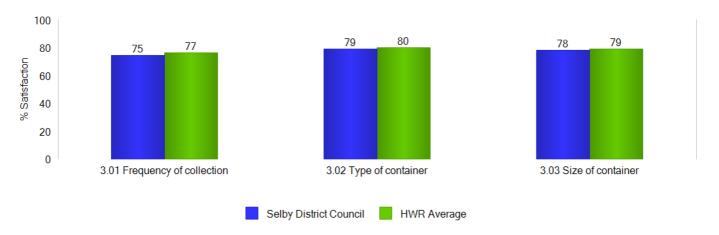

#### 3. FOOD WASTE COLLECTION

Q3 Thinking about food waste collection from your home, how satisfied or dissatisfied are you with the following ...?

#### COMPARISON WITH HWR AVERAGE

This graph shows Selby District Council satisfaction scores for Food Waste Collection compared with the HWR Survey Average scores