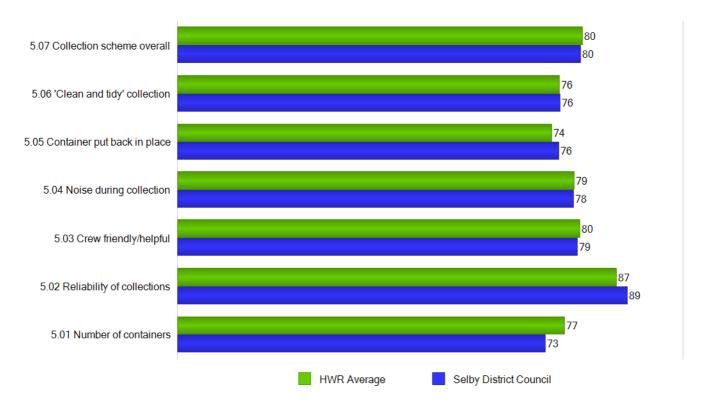

#### 6. Collection in General

#### RESPONSE ANALYSIS

This graph shows a breakdown of the Selby District Council resident responses to the questions about Collection in general

5.07 Collection scheme overall