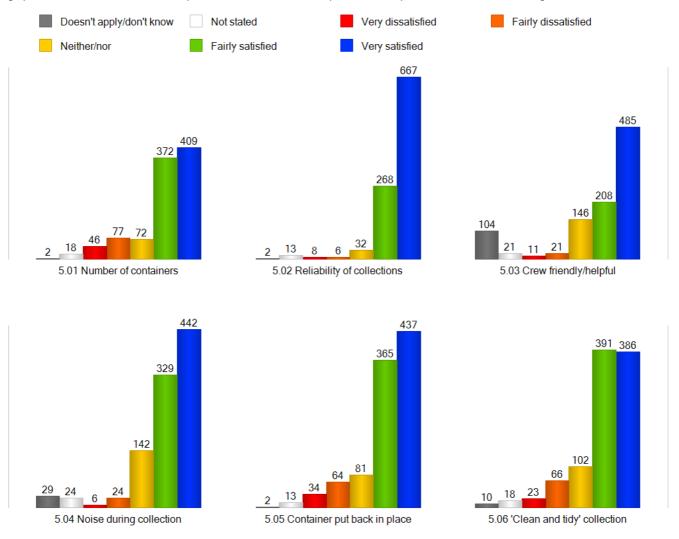

#### RESPONSE ANALYSIS

This graph shows a breakdown of the Selby District Council resident responses to the questions about Collection in general

5.07 Collection scheme overall