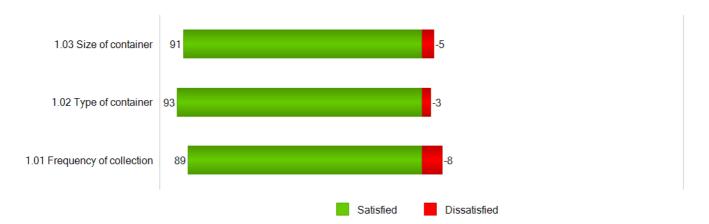

#### 2. GENERAL WASTE COLLECTION

Q1 THINKING ABOUT GENERAL WASTE (RUBBISH) COLLECTION FROM YOUR HOME, HOW SATISFIED OR DISSATISFIED ARE YOU WITH THE FOLLOWING ...?

#### **NET SATISFACTION**

This graph shows the percentage of Selby District Council respondents that were very or fairly satisfied with General Waste Collection against those that were fairly or very dissatisfied (uses unweighted data)