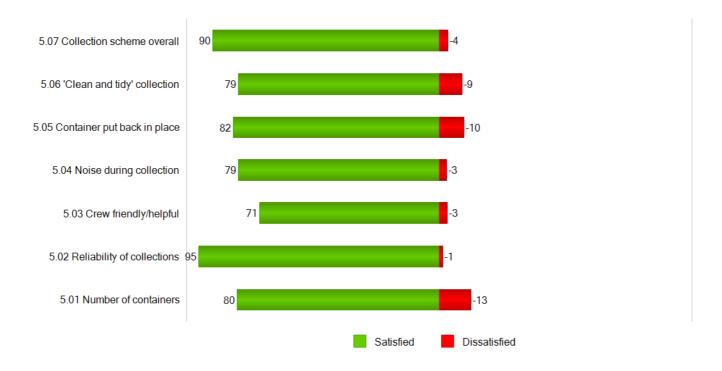

#### **NET SATISFACTION**

This graph shows the percentage of Selby District Council respondents that were very or fairly satisfied with Collection generally against those that were fairly or very dissatisfied (uses unweighted data)