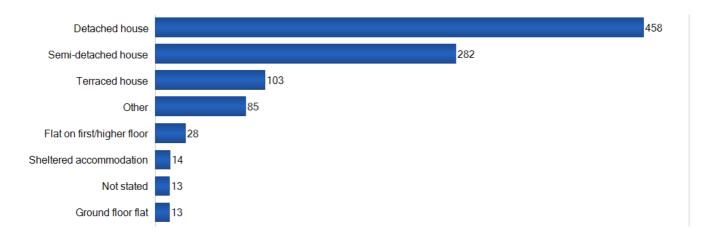

#### D<sub>5</sub> Address

This graph shows a breakdown of the Selby District Council respondents by type of address