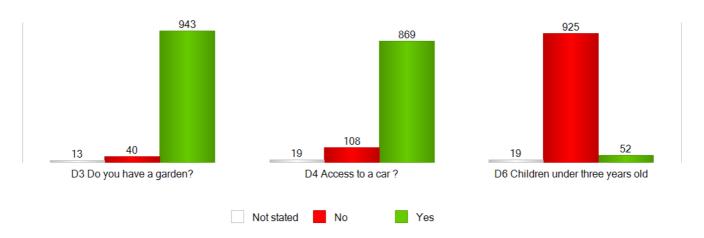

#### $D_{3}\ Garden,\ D_{4}\ Car\ Owner,\ D_{6}\ Children\ under\ three$

This graph shows the proportion of Selby District Council respondents that have a garden, that own a car and that have children under three.