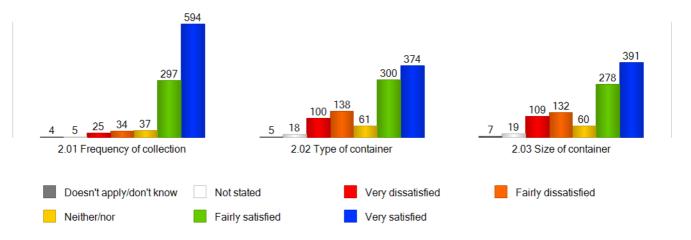

#### 4. RECYCLING WASTE COLLECTION

Q2 THINKING ABOUT THE COLLECTION OF RECYCLING (E.G. PAPER, CANS, PLASTIC BOTTLES) FROM YOUR HOME, HOW SATISFIED OR DISSATISFIED ARE YOU WITH THE FOLLOWING ...?

#### RESPONSE ANALYSIS

This graph shows a breakdown of the Selby District Council resident responses to the Recycling Collection questions

5. Garden Waste Collection

Q4 Thinking about collection of garden waste from your home, how satisfied or dissatisfied are you with the following ...?