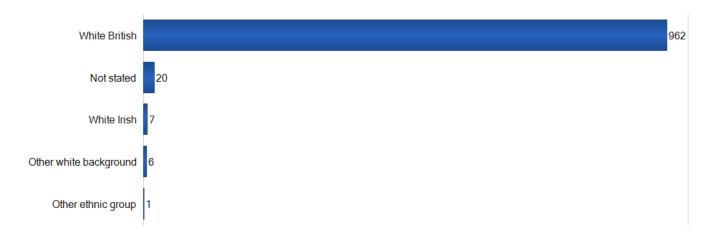

#### D<sub>7</sub> ETHNICITY

This graph shows a breakdown of the Selby District Council respondents by ethnic group