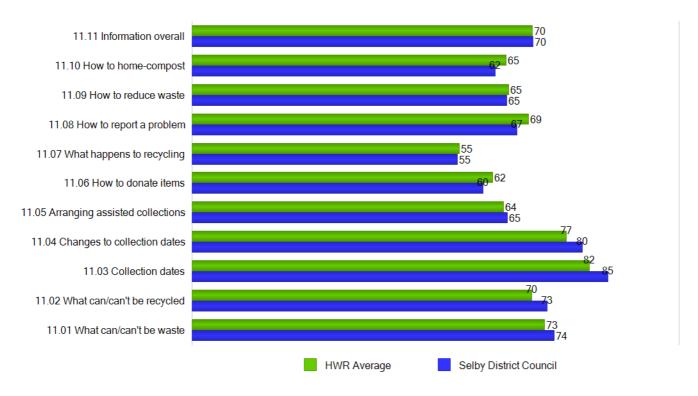

#### Q11 How satisfied or dissatisfied are you with the amount of information available on the following?

#### COMPARISON WITH HWR AVERAGE

This graph shows Selby District Council satisfaction scores with information on collection compared with the HWR Survey Average scores