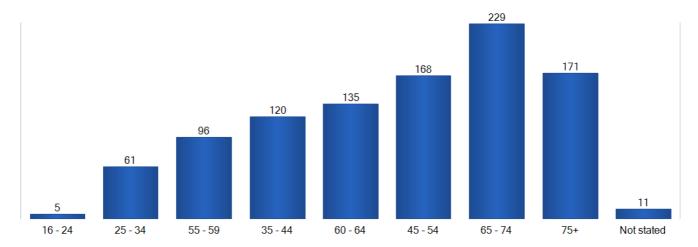

#### D1 AGE GROUPS

This graph shows a breakdown of the Selby District Council respondents by age group