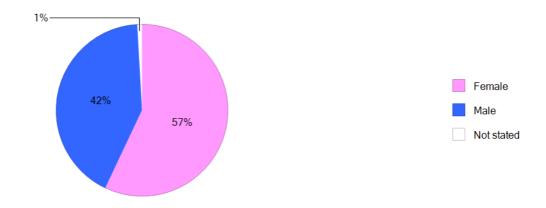

#### D<sub>2</sub> Gender

This graph shows a breakdown of the Selby District Council respondents by gender