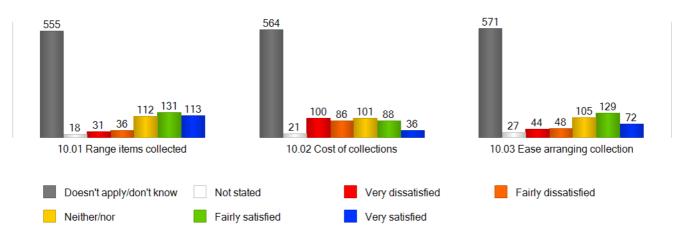

#### RESPONSE ANALYSIS

This graph shows a breakdown of the Selby District Council resident responses to the Bulky Waste Collection questions

8. Information on Collection