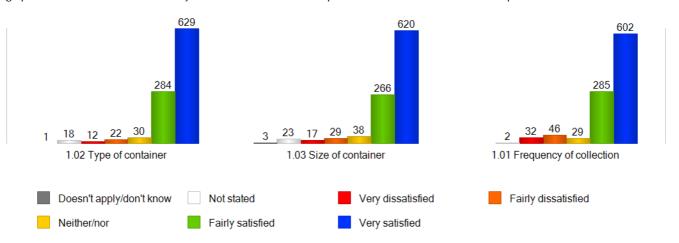

#### 2. GENERAL WASTE COLLECTION

Q1 THINKING ABOUT GENERAL WASTE (RUBBISH) COLLECTION FROM YOUR HOME, HOW SATISFIED OR DISSATISFIED ARE YOU WITH THE FOLLOWING ...?

#### RESPONSE ANALYSIS

This graph shows a breakdown of the Selby District Council resident responses to General Waste Collection questions