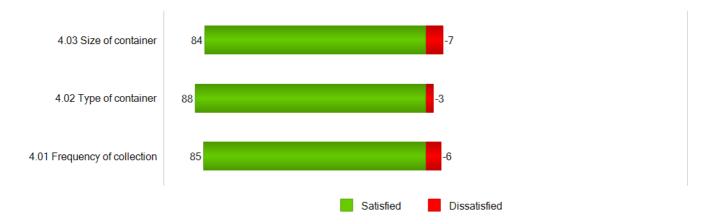

#### **NET SATISFACTION**

This graph shows the percentage of Selby District Council respondents that were very or fairly satisfied with Garden Waste Collection against those that were fairly or very dissatisfied (uses unweighted data)