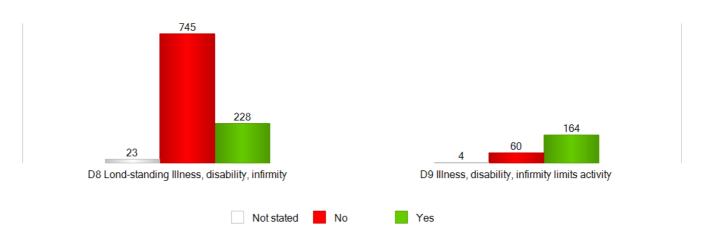

#### D8 & D9 Long standing illness, disability or infirmity

This graph shows the proportion of Selby District Council respondents with a long standing illness, disability or infirmity and whether that limits their activities