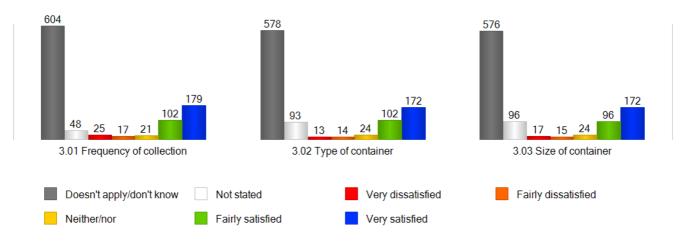

#### RESPONSE ANALYSIS

This graph shows a breakdown of the Selby District Council resident responses to the Food Waste Collection questions