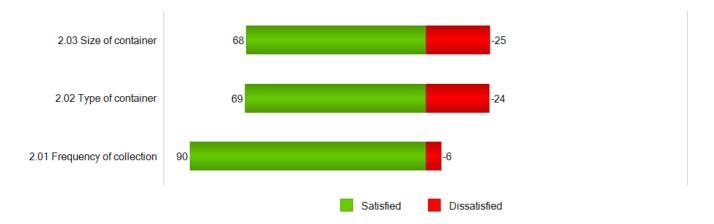

#### **NET SATISFACTION**

This graph shows the percentage of Selby District Council respondents that were very or fairly satisfied with Recycling Collection against those that were fairly or very dissatisfied (uses unweighted data).