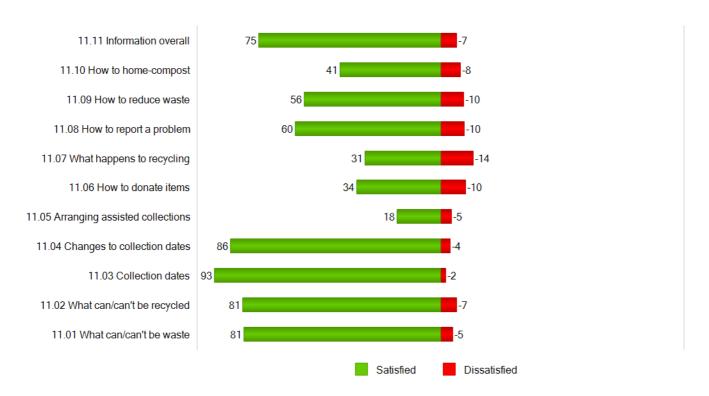

#### **NET SATISFACTION**

This graph shows the percentage of Selby District Council respondents that were very or fairly satisfied with information of collection against those that were fairly or very dissatisfied (uses unweighted data)