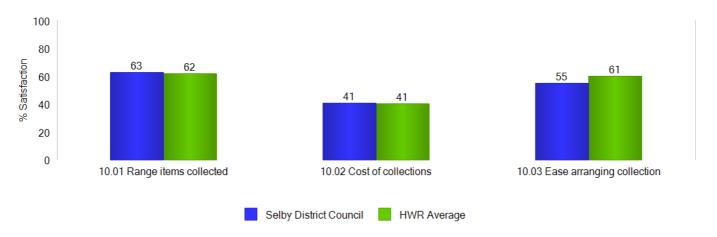

#### 7. BULKY WASTE COLLECTION

Q10 THINKING ABOUT BULKY WASTE E.G. FURNITURE, LARGE ELECTRICAL APPLIANCES, HOW SATISFIED OR DISSATISFIED ARE YOU WITH THE FOLLOWING ...?

#### COMPARISON WITH HWR AVERAGE

This graph shows Selby District Council satisfaction scores for Bulk Waste Collection compared with the HWR Survey Average scores