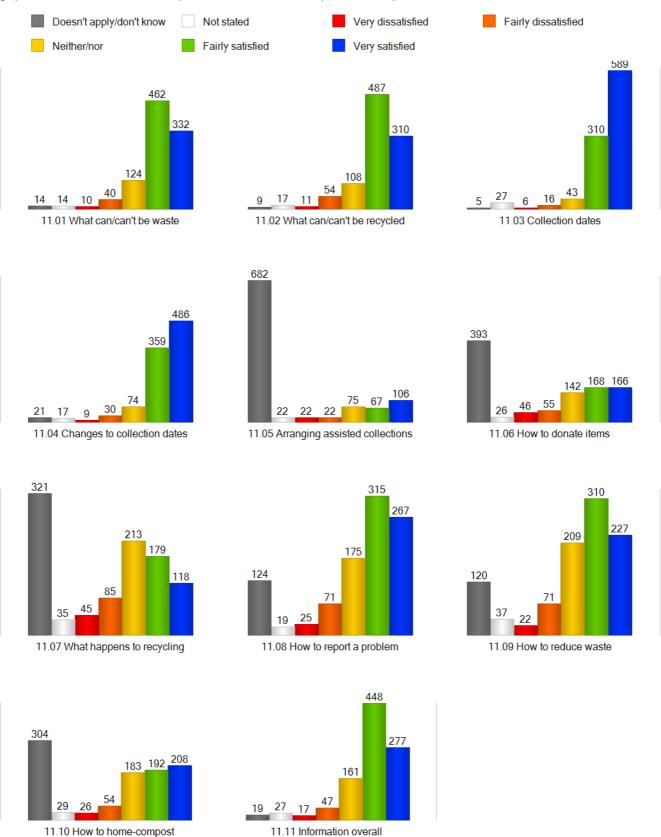

#### RESPONSE ANALYSIS

This graph shows a breakdown of the Selby District Council resident responses to the questions about the amount of information available