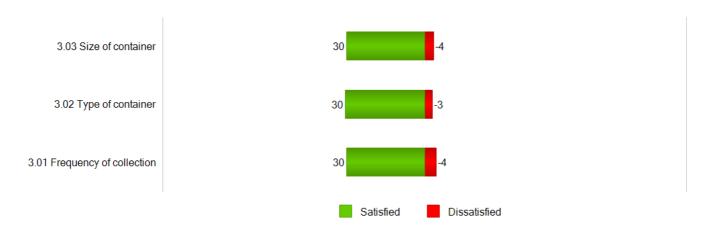

#### **NET SATISFACTION**

This graph shows the percentage of Selby District Council respondents that were very or fairly satisfied with Food Waste Collection against those that were fairly or very dissatisfied (uses unweighted data).