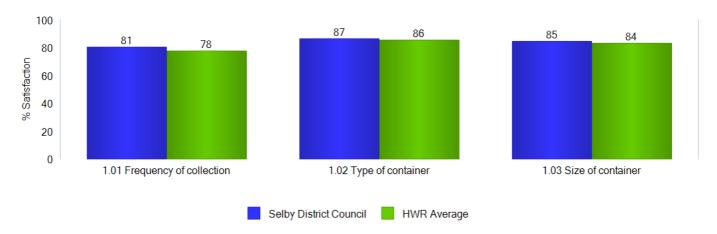

#### 2. GENERAL WASTE COLLECTION

Q1 THINKING ABOUT GENERAL WASTE (RUBBISH) COLLECTION FROM YOUR HOME, HOW SATISFIED OR DISSATISFIED ARE YOU WITH THE FOLLOWING ...?

#### COMPARISON WITH HWR AVERAGE

This graph shows Selby District Council satisfaction scores for General Waste Collection compared with the HWR Survey Average scores