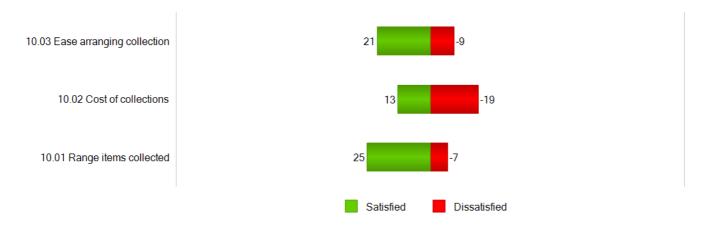

#### **NET SATISFACTION**

This graph shows the percentage of Selby District Council respondents that were very or fairly satisfied with Bulky Waste Collection against those that were fairly or very dissatisfied (uses unweighted data)