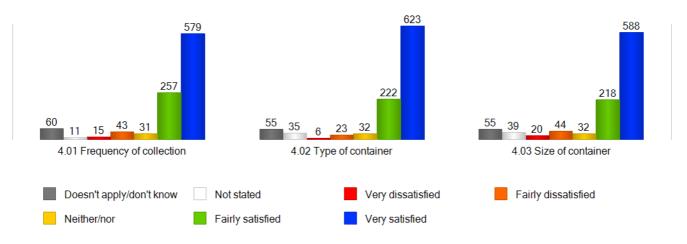

#### RESPONSE ANALYSIS

This graph shows a breakdown of the Selby District Council resident responses to the Garden Waste Collection questions

6. Collection in General